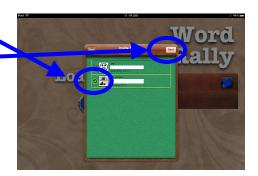

## Start a game with friends in Word Rally

Once you are friends in Game Center, you can invite them to a game in Word Rally.

Click the blue game pieces button.

Click the + button.

Click the Invite Friend button. This will bring up a list of your friends.