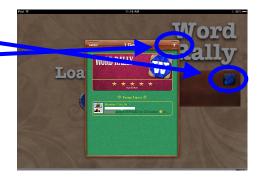

## Start a game with friends in Word Rally

Once you are friends in Game Center, you can invite them to a game in Word Rally.

Click the blue game pieces button.

Click the + button.

Click the Invite Friend button. This will bring up a list of your friends.