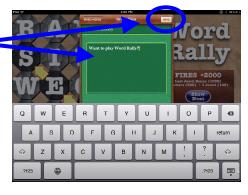

Tap the friend(s) you want to invite to your game.

Click Next.

(Optional) Add text to the invitation.

Click Send.

Click Play Now.

Your game has begun!

Your five star reviews keep new Boy Howdy games and updates coming!