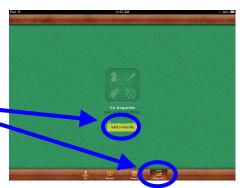

## **Add Friends in Game Center**

To play Word Rally against friends, you first have to add your friends in Game Center.

Open the Game Center App.

Click Requests.

Click Add Friends. —

In the To: field type your friend's email address or exact Game Center Nickname.