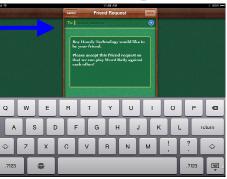

## **Add Friends in Game Center**

To play Word Rally against friends, you first have to add your friends in Game Center.

Open the Game Center App.

Click Requests.

Click Add Friends. —

In the To: field type your friend's email address or exact Game Center Nickname.

Feel free to add some information in the email box so they know you want them to join you on Game Center in order to play Word Rally together.

While you wait, play some Word Jewels! © Once your friend has accepted the invitation go back into Word Rally.