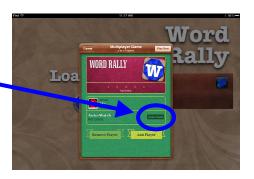

## Start a game with friends in Word Rally

Once you are friends in Game Center, you can invite them to a game in Word Rally.

Click the blue game pieces button.

Click the + button.

Click the Invite Friend button. This will bring up a list of your friends.

Tap the friend(s) you want to invite to your game.

Click Next.

(Optional) Add text to the invitation.

Click Send.

Click Play Now.

Your game has begun!

Your five star reviews keep new Boy Howdy games and updates coming!