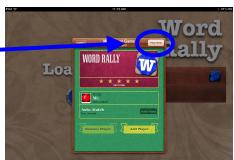

## Start a game with friends in Word Rally

Once you are friends in Game Center, you can invite them to a game in Word Rally.

Click the blue game pieces button.

Click the + button.

Click the Invite Friend button. This will bring up a list of your friends.